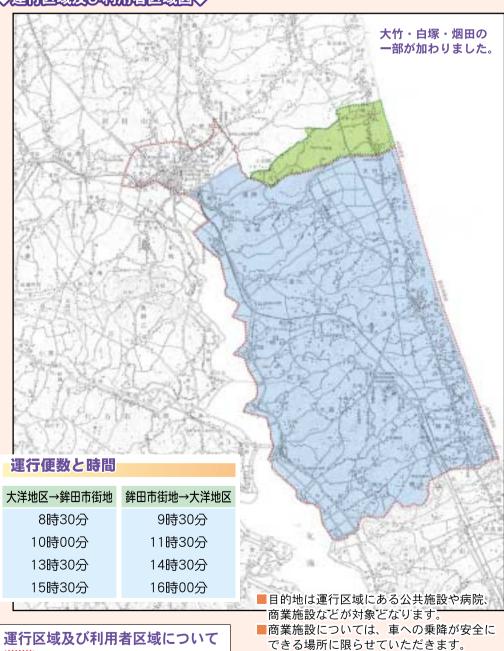

#### ご利用できるのは

大洋地区及び鉾田地区の一部にお住まいで住民基本台帳に登録されている65歳以上の方(自立歩行が可能な方)(「運行区域及び利用者区域図」を参照)
※営業のための利用はできません。

#### ◇運行区域及び利用者区域図◇

運行区域

利用者区域(大洋地区・鉾田地区の一部) 拡大区域(鉾田地区の一部)

- \*運行区域とは
- 乗合自動車の移動範囲です。
- \*利用者区域とは
- 乗合自動車を利用できる方の区域です。