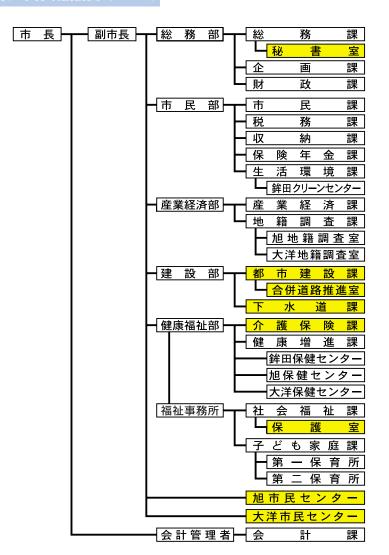

政機

肃

改

温

りました。

4月1日付けで、

市の行政機構の一部が変更にな

#### 行政機構の変更内容

#### ■総務部

- ・秘書広聴課を廃し総務課内に秘書室を 設置
- ・秘書室は秘書業務と広報広聴業務を担当

#### ■建設部

- ・下水道課を設置
- ・都市計画業務を建設課に移管し都市計 画課を廃止
- ・建設課の名称を都市建設課とし、課内 に合併道路推進室を設置

#### ■健康福祉部

- ・介護福祉課から介護保険業務を分離し、 介護保険課を設置し、鉾田保健センター 内で業務を行う
- ・社会福祉課に保護室を設置、保護室は 生活保護業務を行う

#### 【総合支所(旭·大洋共通)】

- ・市民課、福祉保険課を廃し、市民センター
- ・市民センターはワンストップサービス を充実させるため、管理グループ、総 合窓口グループに分けて業務を行う

# 部署名を

では、ひとつの窓口で複数の手続きができるように 制で行うようになりました。これにより市民センター 「市民センター」として支所での業務を2グループ また旭・大洋各総合支所内の課を廃し、

画課の業務が移管され、都市建設課と名称が変わっ

ています。

設部に下水道課が新設されたほか、

建設課に都市計

なります。

機構改編の内容は左記のとおりです。

主な変更点としては健康福祉部に介護保険課、