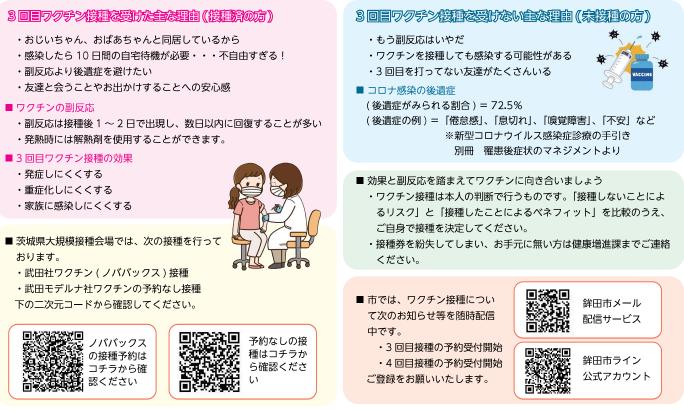

## 3回目のコロナワクチン接種はお済でしょうか? フクチン接種は9月末までの予定です。お早めの予約・接種をお願いします ※7月19日時点の情報です。変更があったときはメール配信サービス等で随時お知らせします 間 市役所 健康増進課 ☎ 36-7828